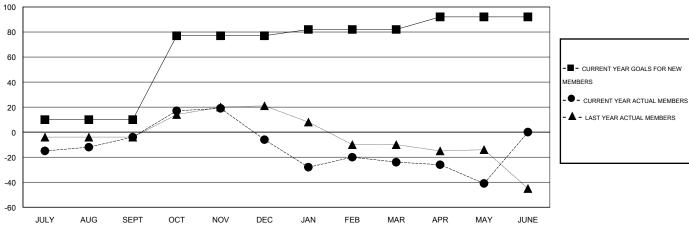

## GOALS AND ACTUAL NEW CLUBS CUMULATIVE

| -■- CURRENT YEAR GOALS FOR NEW |  |
|--------------------------------|--|
| MEMBERS                        |  |
|                                |  |

- LAST YEAR ACTUAL MEMBERS